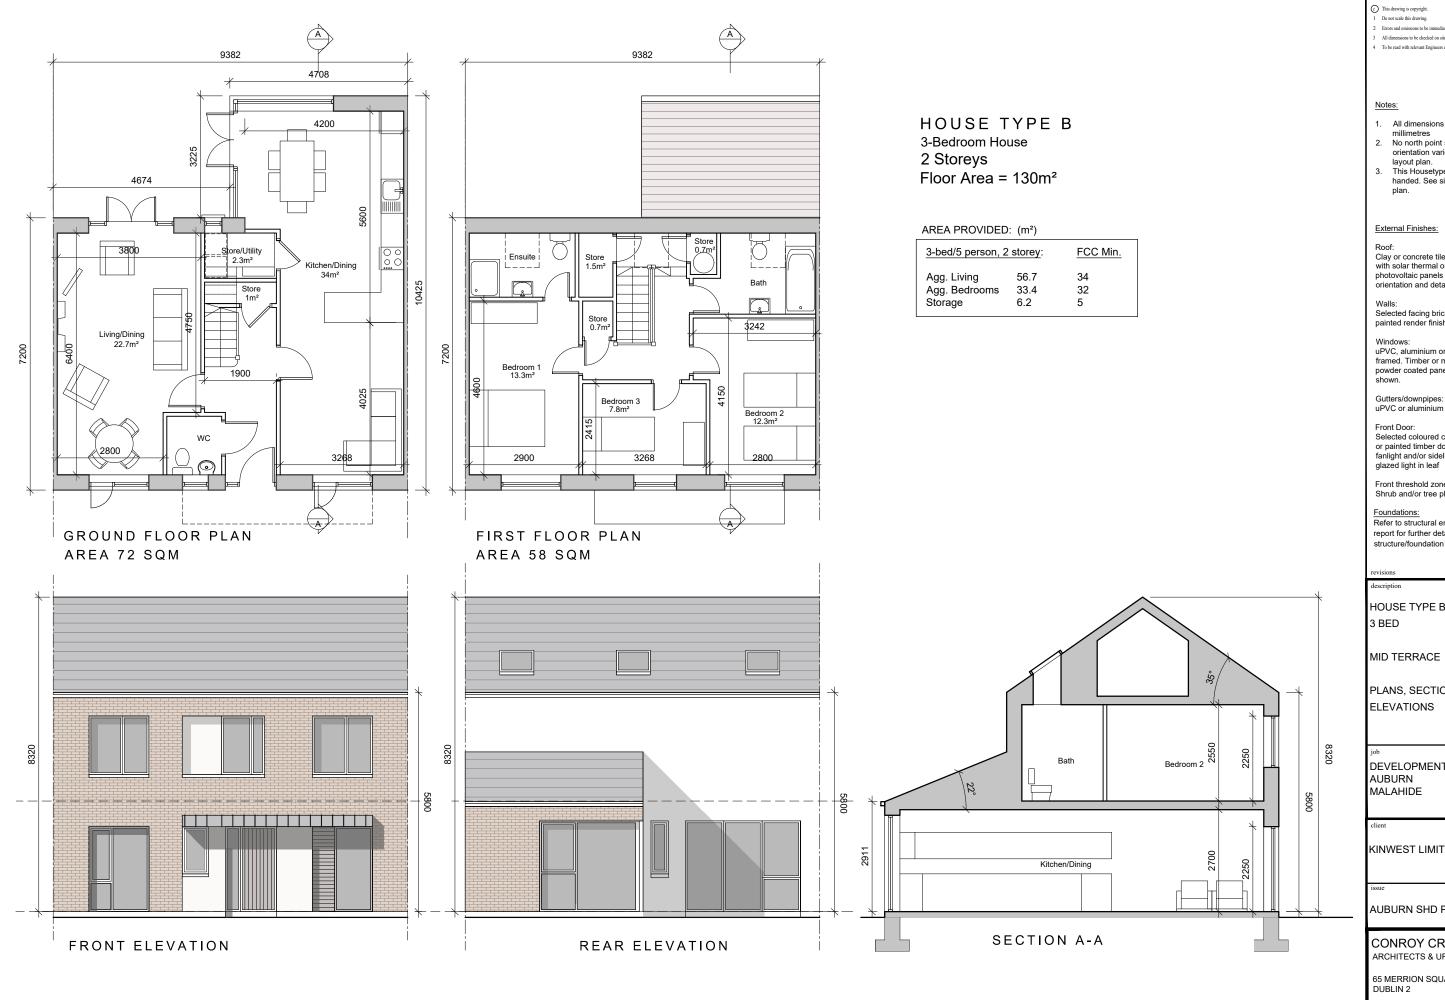

- All dimensions to be checked on site.
- To be read with relevant Engineers drawings
- All dimensions in
- 2. No north point shown as orientation varies. See site layout plan.
- 3. This Housetype may be handed. See site layout

Clay or concrete tiles or slates with solar thermal or photovoltaic panels subject to orientation and detailed design

Selected facing brick or smooth

uPVC, aluminium or timber framed. Timber or metal powder coated panels where shown.

uPVC or aluminium

Selected coloured composite or painted timber door with fanlight and/or sidelight and/or glazed light in leaf

Front threshold zone: Shrub and/or tree planting.

Foundations:
Refer to structural engineer's report for further details on structure/foundation design

| ı | revisions   |
|---|-------------|
| Ì | description |

HOUSE TYPE B

1902 P 115

MID TERRACE

PLANS, SECTION &

DEVELOPMENT AT AUBURN MALAHIDE

KINWEST LIMITED

AUBURN SHD PLANNING